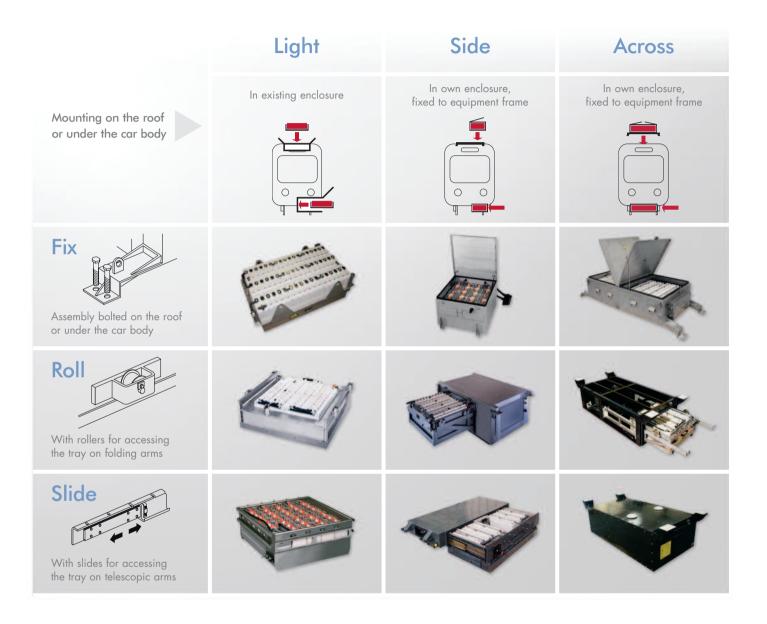

#### 9 standard designs in 3 concepts and in 3 fixing mechanisms

### ▶ Your battery is built to dimensions that exactly meet your specifications.