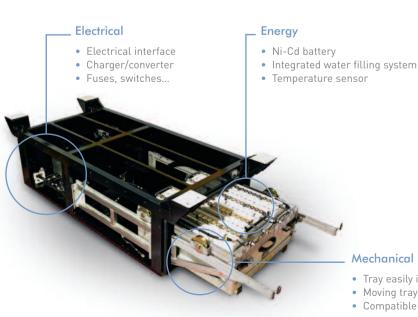

## The easily integrated flexible railway battery

Saft's service simplifies battery integration to the train by taking overall responsibility for the design, manufacture and supply of the entire battery power system supplied complete and ready to fit - including rafts, trays, access mechanisms, water filling systems, isolators, fuses, connectors and battery management control (BMC) systems. With over 20,000 rail battery systems ins-

#### **Mechanical**

- Tray easily integrated into the train
  - Moving tray for simple access
- Compatible with train environment